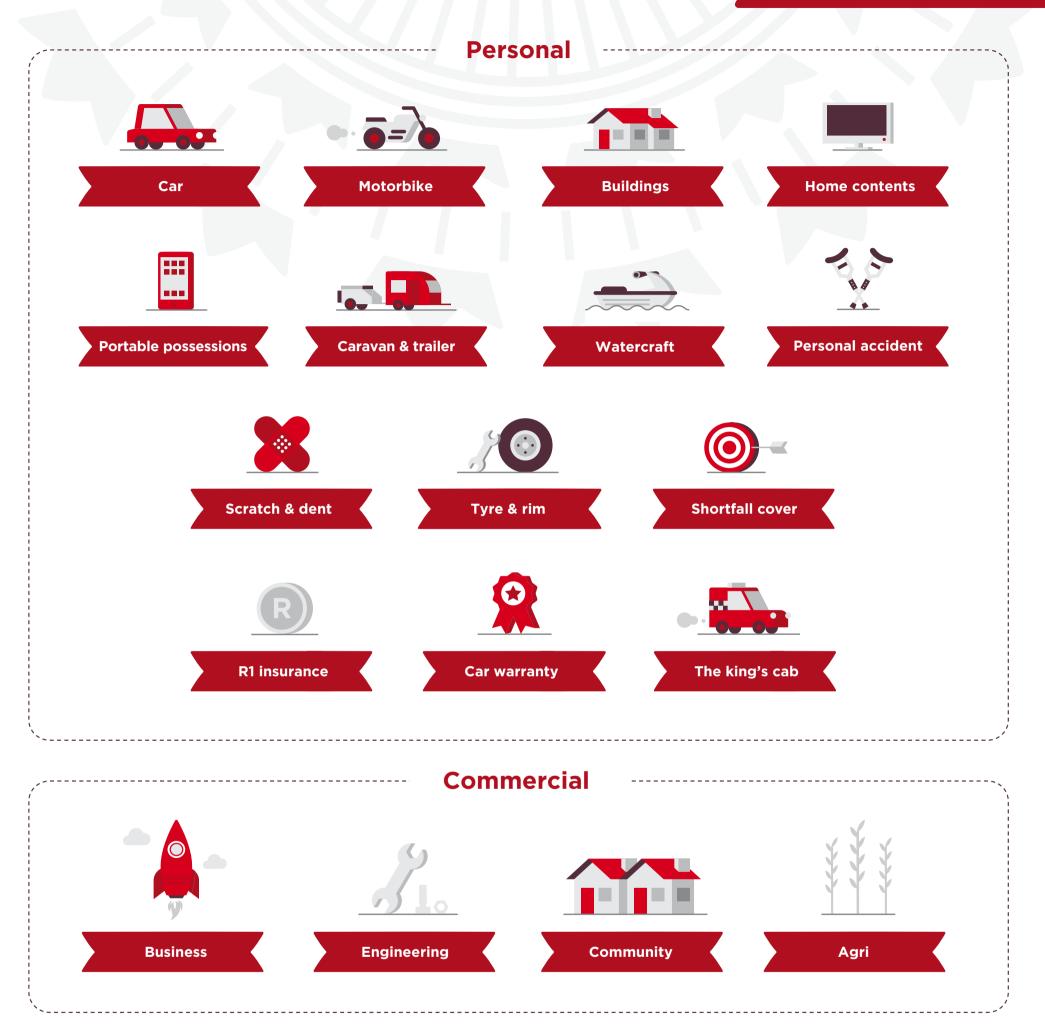

|            |           |

- You can manage and update your policy anytime, anywhere, via our <u>self-service portal</u>, or WhatsApp us 0860 50 50 50
- Get up to 20% off your premium when you insure multiple cars
- You could pay just R1 per month to insure your golf clubs, hearing aid, motorbike gear, or bicycle
  - We pay out more than R8 million in claims every single day (that's a lot of zeroes)



 $\checkmark$ 

 $\checkmark$ 

 $\checkmark$ 

 $\checkmark$ 

We deliver royal service all the time, every time #CustomerIsKing



Refer a friend and get up to R10,000 credited to your policy, <u>click here</u> and learn how to earn



We're a world-class company that's changing the world

## kingprice.co.za

Licensed insurer | FSP no. 43862 | T's & C's apply



## **Our products**







Licensed insurer | FSP no. 43862

## Click here to get a quote