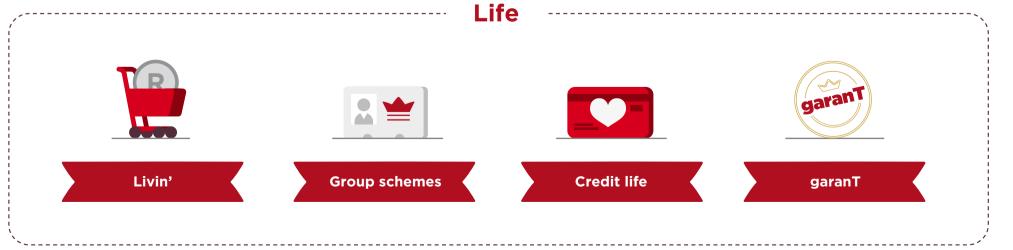

|            |           |

- You can manage and update your policy anytime, anywhere, via our <u>self-service portal</u>, or WhatsApp us 0860 50 50 50
- Get up to 20% off your premium when you insure multiple cars
- You could pay just R1 per month to insure your golf clubs, hearing aid, motorbike gear, or bicycle
  - We pay out more than R8 million in claims every single day (that's a lot of zeroes)



 $\checkmark$ 

 $\checkmark$ 

 $\checkmark$ 

 $\checkmark$ 

We deliver royal service all the time, every time #CustomerIsKing



Refer a friend and get up to R10,000 credited to your policy, <u>click here</u> and learn how to earn



We're a world-class company that's changing the world

## kingprice.co.za

Licensed insurer | FSP no. 43862 | T's & C's apply



## **Our products**







Licensed insurer | FSP no. 43862

## Click here to get a quote